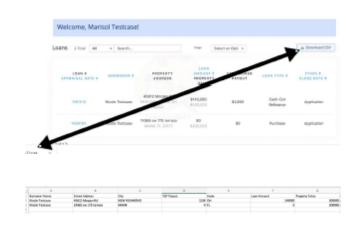

#### SORTABLE LOAN LIST

- Presented here is a list of your brokered loans.
- This list is fully sortable and filterable.

| Dans 2 Tool All | w Search    | Column head                                   |                               | are sortable          |                       | A. Download CS |
|-----------------|-------------|-----------------------------------------------|-------------------------------|-----------------------|-----------------------|----------------|
| APPRAISE DATE & | SCHROWER #  | PROPERTY ADDRESS                              | AMOUNT B<br>PROPERTY<br>VALUE | EST. BROKES<br>PAYOUT | LOAN TYPE 8           | CLOSE SATE II  |
| 1461210         | Node Texase | 45812 Morgan Rd<br>HDW RIO MADNO, DR<br>45157 | \$140,000<br>\$100,000        | 52,800                | Cash-Dut<br>Refinance | Application    |
| 1664104         | Node Sedace | 16065 oz 175 terace<br>Acces, II, 10177       | 10<br>5300000                 | 90                    | Purchase              | Application    |