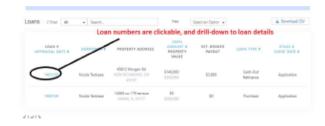

### DRILL DOWN TO LOAN DETAILS

- Click on the loan number for more details on each loan.
- The loan # is an internal tracking index that Visio uses to identify your loan.

### LOAN DETAILS

- Clicking on the loan # will bring you to a Loan Detail Page.
- This page includes all key loan information, documents for the loan, and loan status.