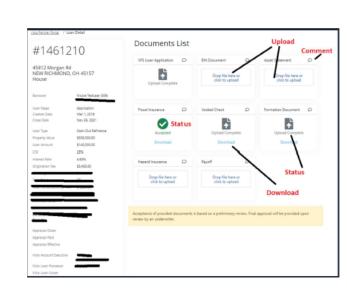

### LOAN DETAILS

- Clicking on the loan # will bring you to a Loan Detail Page.
- This page includes all key loan information, documents for the loan, and loan status.