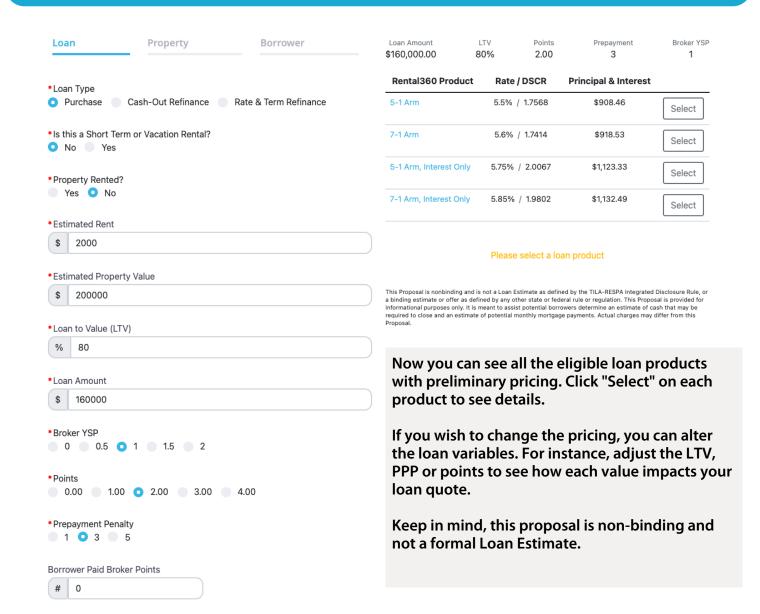

## Sample Loan Pricing

## Submit a Deal

| Loan Amount                        | LTV                 | Points           | Prepayment                                                                                                                 | Broker YS       |
|------------------------------------|---------------------|------------------|----------------------------------------------------------------------------------------------------------------------------|-----------------|
| \$240,000.00                       | 80%                 | 2.00             | 3                                                                                                                          | 1               |
| Rental360 Product                  | Rate /              | DSCR             | Principal & Interest                                                                                                       |                 |
| 5-1 Arm                            | 5.55% /             | 1.4596           | \$1,370.23                                                                                                                 | Selected        |
| 7-1 Arm                            | 5.65% /             | 1.4437           | \$1,385.37                                                                                                                 | Select          |
| 5-1 Arm, Interest Only             | 5.55% /             | 1.8018           | \$1,657.71                                                                                                                 | Select          |
| 7-1 Arm, Interest Only             | 5.65% /             | 1.7699           | \$1,671.33                                                                                                                 | Select          |
| estimate or offer as defined by an | s not a Loan Estima | ate as defined l | nt Executive by the TILA-RESPA Integrated Disclos guilation. This Proposal is provided for an estimate of cash that may be | r informational |

If you would like to speak to your Account Executive about a loan scenario, click "SELECT" next to that loan product.

You will then be shown a "Submit to an Account Executive" button. Click on it, and the scenario will be sent. There will be a confirmation message on the screen to alert you that your proposal has been submitted, and your Account Executive will follow up with you on your submission.